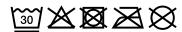

# **JN138 Ladies' Softshell Vest**







### Functional vest made of softshell

Functional 3-layer-fabric with TPU membrane

Wind-proof, breathable and water-proof (5,000 mm water column)

Non-taped seams

Inside made of micro fleece, mesh lining at the front

2 zipped side pockets

Elastic drawstring with stoppers on waist

Zip at front lining for embroideries

JN136: Vertical breast pocket with zip

JN138: Slightly waisted

**Fabric:** Outer fabric (330 g/m²): 95%

polyester, 5% elastane

Country of origin: Volksrepublik China

## Care instructions:



### Partner article:



Men's Softshell Vest Art-Nr.: JN136

### Available colours

|                            | s     | М     | L     | XL    | XXL   |
|----------------------------|-------|-------|-------|-------|-------|
| Weight in g                | 361 g | 379 g | 412 g | 437 g | 484 g |
| VPE                        | 1/20  | 1/20  | 1/20  | 1/20  | 1/20  |
| (Pcs. per inner packaging  |       |       |       |       |       |
| / pcs. per outer packaging |       |       |       |       |       |

| Measurements in cm | S        | М        | L        | XL       | XXL      |
|--------------------|----------|----------|----------|----------|----------|
| 1/2 chest          | 45,00 cm | 49,00 cm | 53,00 cm | 57,00 cm | 62,00 cm |
| 1/2 waist width    | 43,00 cm | 47,00 cm | 51,00 cm