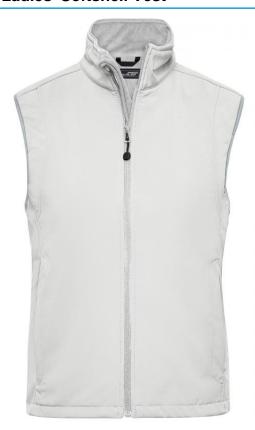

# **JN138 Ladies' Softshell Vest**

### Functional vest made of softshell

Functional 3-layer-fabric with TPU membrane

Wind-proof, breathable and water-proof (5,000 mm water column)

Non-taped seams

Inside made of micro fleece, mesh lining at the front

2 zipped side pockets

Elastic drawstring with stoppers on waist

Zip at front lining for embroideries

JN136: Vertical breast pocket with zip

JN138: Slightly waisted

**Fabric:** Outer fabric (330 g/m²): 95%

polyester, 5% elastane