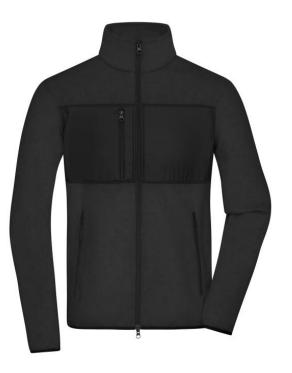

## Fleece jacket in mixed material

Classic, soft and easy care fleece of recycled polyester Insert of woven fabric with breast pocket at the front 2 side pockets and 1 zipped breast pocket 2 inner pockets Two-way front zip, stand-up collar JN1311: lightly waisted YKK-zips

Fabric:

Outer fabric (280 g/m<sup>2</sup>): 100% polyester (recycled) Outer fabric 2: 100% polyester

Country of origin:

Bangladesch

Care instructions:

Partner article:

Ladies' Fleece Jacket Art-Nr.: JN1311

Available colours