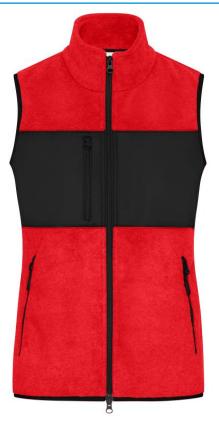

Available colours

- black/black (blackC, blackC)
- light-melange/black (413C, blackC)

carbon/black (425C, blackC) navy/black (296C, blackC)

dark-melange/black (7540C, blackC) red/black (193C, blackC)

Care instructions:

Partner article:

**Men's Fleece Vest** Art-Nr.: JN1310

Country of origin:

2 inner pockets

YKK-zips

Fabric:

JN1309: lightly waisted

Bangladesch

Outer fabric (280 g/m<sup>2</sup>): 100%

Outer fabric 2: 100% polyester

polyester (recycled)

Fleece vest in mixed material

Two-way front zip, stand-up collar

2 side pockets and 1 zipped breast pocket

Classic, soft and easy care fleece of recycled polyester Insert of woven fabric with breast pocket at the front