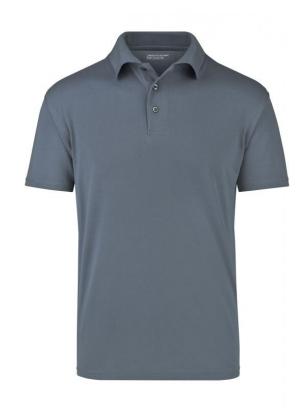

# **JN024 Function Polo**

# Polo Shirt made of highly-functional CoolDry®

Double-knitted, structured jersey Inside made of polyester-five-channel fibre, outside made of cotton Comfortable to wear, breathable and quick-drying Neck tape, twin needle stitching on shoulders, neckline and armlines

**Fabric:** Outer fabric (180 g/m²): 55%

cotton, 45% polyester

Country of origin: Volksrepublik China

Care instructions: