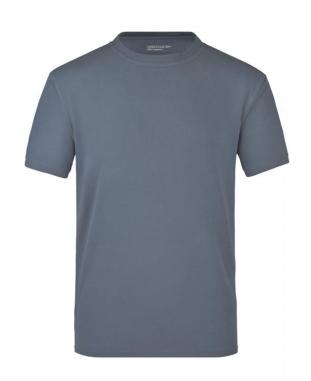

# JN023 Function-T

### T-shirt made of highly-functional CoolDry®

Double-knitted, structured jersey
Inside made of polyester-five-channel fibre, outside made of cotton
Comfortable to wear, breathable and quick-drying
Neck tape, twin needle stitching on shoulders, neckline and armlines

**Fabric:** Outer fabric (180 g/m²): 55%

cotton, 45% polyester

Country of origin: Volksrepublik China

Care instructions: