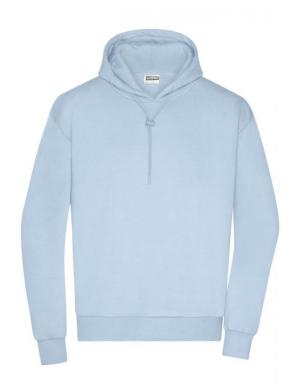

# 8034 Men's Lounge Hoody

### Stylish hooded sweatshirt, lightly oversized

High-quality sweat fabric, roughened inside 85% combed, ring-spun organic cotton 2-layer hood with cord and cord stopper Cuffs with elastane, tear-off® label