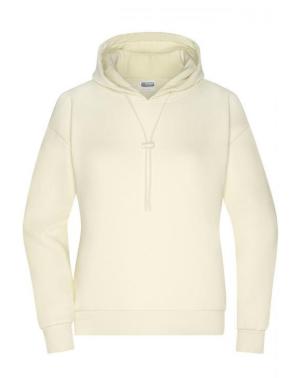

# 8033 Ladies' Lounge Hoody

## Stylish hooded sweatshirt, lightly oversized

High-quality sweat fabric, roughened inside 85% combed, ring-spun organic cotton 2-layer hood with cord and cord stopper Cuffs with elastane, tear-off® label

**Fabric:** Outer fabric (300 g/m²): 85%

cotton, 15% polyester

Country of origin: Pakistan

Care instructions:

Partner article:

Men's Lounge Hoody Art-Nr.: 8034