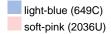

### Available colours

|                            | xs    | s     | М     | L     | XL    | XXL   |
|----------------------------|-------|-------|-------|-------|-------|-------|
| Weight in g                | 400 g | 415 g | 440 g | 470 g | 500 g | 530 g |
| VPE                        | 1/30  | 1/30  | 1/30  | 1/30  | 1/30  | 1/30  |
| (Pcs. per inner packaging  |       |       |       |       |       |       |
| / pcs. per outer packaging |       |       |       |       |       |       |

# Available colours

jade-green (2241 C) soft-grey (427U)

OEKO-Tex® CONFIDENCE IN TEXTILES STANDARD 100 15.0.70467 HOHENSTEIN HTTI Tested for harmful substances. www.oeko-tex.com/standard100