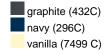

### Available colours

|                            | xs    | s     | М     | L     | XL    | XXL   |
|----------------------------|-------|-------|-------|-------|-------|-------|
| Weight in g                | 400 g | 415 g | 440 g | 470 g | 500 g | 530 g |
| VPE                        | 1/30  | 1/30  | 1/30  | 1/30  | 1/30  | 1/30  |
| (Pcs. per inner packaging  |       |       |       |       |       |       |
| / pcs. per outer packaging |       |       |       |       |       |       |

# Available colours

jade-green (2241 C) soft-grey (427U)

OEKO-Tex® CONFIDENCE IN TEXTILES STANDARD 100 15.0.70467 HOHENSTEIN HTTI Tested for harmful substances. www.oeko-tex.com/standard100