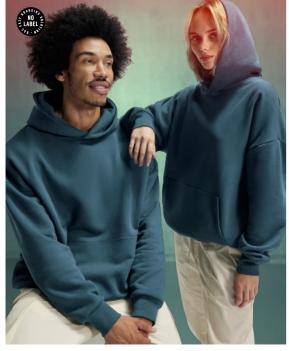

## **Details**

Own the streets with the B&C Influence Hoodie! Channel contemporary culture and express yourself with this modern signature style. Gender-neutral, oversized design with a cape hood for extra protection. Its fully sustainable, durable cotton/polyester blend fabric offers outstanding printability thanks to a 100% cotton face. With its label-free neck it is easy to customise too. Your unmissable streetwear inspiration!

True gender-neutral style with side seams

Durable 350 GSM fabric with a sturdy, substantial handfeel

B&C PST (Perfect Sweat Technology)

- Low Shrinkage Fleece (LSF)
- 100% cotton face for perfect printability
- · Luxurious handfeel

Dropped shoulder and oversized feel for relaxed fit

Self-fabric lined darted hood without drawcords for an urban, minimalist look

High Quality cuffs and bottom hem in 1×1 rib

Kangaroo pocket thoughtfully crafted for comfortable hand placement and secure storage