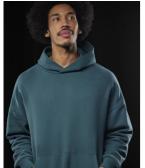

## **Details**

Own the streets with the B&C Influence Hoodie! Channel contemporary culture and express yourself with this modern signature style. Gender-neutral, oversized design with a cape hood for extra protection. Its fully sustainable, durable cotton/polyester blend fabric offers outstanding printability thanks to a 100% cotton face. With its label-free neck it is easy to customise too. Your unmissable streetwear inspiration!

Dropped shoulder and oversized feel for relaxed fit

Self-fabric lined darted hood without drawcords for an urban, minimalist look

High Quality cuffs and bottom hem in 1×1 rib

Kangaroo pocket thoughtfully crafted for comfortable hand placement and secure storage