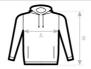

# **Care instructions**

All our products are tested and approved using all main print techniques.

620 SPORT GREY

| B&C INFLUENCE HOODIE                       | XS | S  | М    | L  | XL   | 2XL | 3XL | 4XL | 5XL |
|--------------------------------------------|----|----|------|----|------|-----|-----|-----|-----|
| A HALF CHEST B BODY LENGTH FROM NECK POINT | 54 | 57 | 60,5 | 64 | 67,5 | 71  | 75  | 79  | 83  |
|                                            | 66 | 68 | 70   | 72 | 74   | 76  | 77  | 78  | 79  |