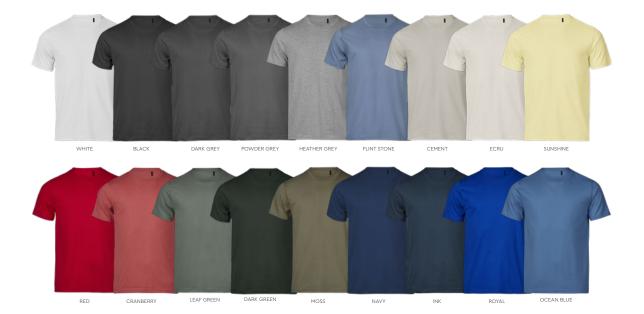

# COLOURS

### STYLE DETAILS

| STYLE:                                    | 1150 Urban Luxury Tee                             |  |  |  |  |  |  |
|-------------------------------------------|---------------------------------------------------|--|--|--|--|--|--|
| QUALITY:                                  | 100% certified combed organic cotton              |  |  |  |  |  |  |
| WEIGHT:                                   | 185 gsm.                                          |  |  |  |  |  |  |
| SIZES:                                    | XS-3XL                                            |  |  |  |  |  |  |
| COLOURS:                                  | White, Black, Navy, Dark Grey, Heather Grey,      |  |  |  |  |  |  |
|                                           | Powder Grey, Ink, Flint Stone, Ocean Blue, Royal, |  |  |  |  |  |  |
| Dark Green, Moss, Leaf Green, Red, Cranbe |                                                   |  |  |  |  |  |  |
|                                           | Sunshine, Cement, Ecru                            |  |  |  |  |  |  |