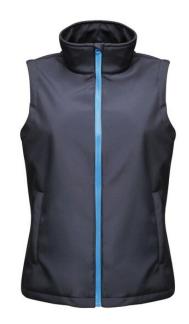

## **Product Specifications Sheet**

TRA845 Womens Ablaze Printable Softshell Bodywarmer

100% Polyester **Fabric Information** 

Warm-backed woven softshell with

durable water repellent finish

Fully printable fabric Inner zip guard 2 zipped lower pockets