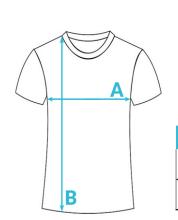

Individual label printed on back yoke.

|                          | XS | S  | М  | L  | XL | XXL |
|--------------------------|----|----|----|----|----|-----|
| A - Half chest [cm]      | 38 | 42 | 46 | 50 | 54 | 57  |
| B - Lenght from arm [cm] | 59 | 62 | 65 | 67 | 68 | 72  |