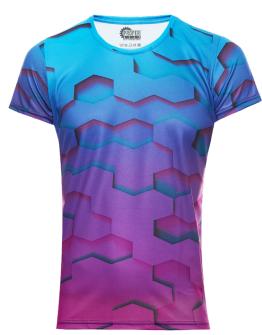

## **Specification Sheet**

Customized all-over printed Ladies T-shirt 'VENUS'

## **Key Features**

Customized all-over printed Ladies T-shirt 'VENUS' TPP/PG002

- Lightweight 130g/m<sup>2</sup>, 100% Polyester T-shirt for all-over sublimation printing.
- Possibility to create any design according to client's requirements and adjustment to each size of T-shirt
- All-over sublimation with no limit of colors and logos
- Available also in unisex shape
- Machine washable at 40 °C, ironing at 110 °C
- Possibility to select one of 3 fabrics smooth (single jersey), bird eye structure and micro bird eye made of special Coolmax® fibers
- Coolmax® fibers ensure increased moisture wicking and drying performance for extreme comfort
- Packed in single polybag
- Made in Poland by professional experienced manufacturer

Sublimation printing gives the possibility of multicolor printing according to client's special requirements.

 $\boxtimes \boxtimes \bigcirc \bigcirc \boxtimes \boxtimes$ 

Δ

| PROPER<br>G E A R<br>DUALITY - PROTECTION - COMFORT |
|-----------------------------------------------------|
|                                                     |
| 100% POLYESTER                                      |