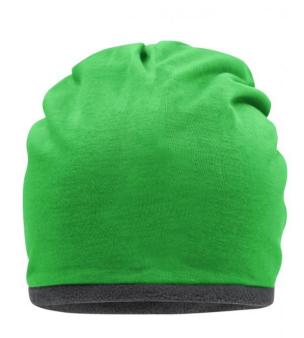

## Casual beanie with fleece border in contrasting colour

Elastic, shape-retaining single jersey Inside made of warm fleece

**Fabric:** Outer fabric: 100% polyester

Lining: 100% polyester

Country of origin: China

## Available colours

| Available colours                                         |          |
|-----------------------------------------------------------|----------|
|                                                           | one size |
| Weight in g                                               | 49g      |
| VPE (pcs. per inner packaging / pcs. per outer packaging) | 5/150    |
| measurements in cm                                        | one size |
| 1/2 width:                                                | 27,00 cm |
| height:                                                   | 30,00 cm |