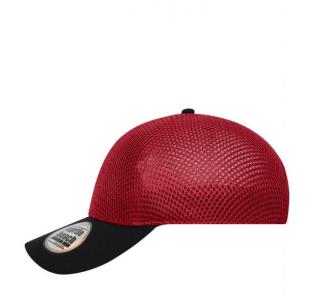

## MB6233 Seamless Mesh Cap

## High-quality cap with seamless, pre-formed crown

Laminated front area
Breathable 3-D mesh on crown
6 decorative stitching lines on the peak
Elastic sweatband for a perfect fit
'click & snap' fastener for size adjustment

**Fabric:** Outer fabric: 90% polyamide, 10%

elastane

Outer fabric 2: 100% cotton Mesh: 100% polyester

Country of origin: China

Customs tariff number 65050030

**Care instructions** 