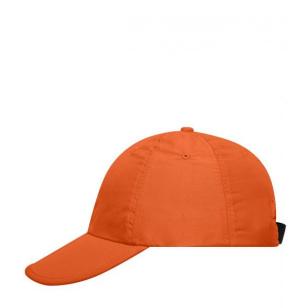

# MB6155 6 Panel Pack-a-Cap

### Foldable 6 panel cap made of soft microfibre

Wind- and water-repellent
Breathable
Low-profile
6 embroidered ventilation holes
Preformed, sturdy peak, foldable in the middle
Sporty band with clip fastener

#### 6 Panel

Division of cap into 6 segments. Advantage: One of the most popular cap shapes in Europe

Stand: 29.10.2020 - 15:05:08