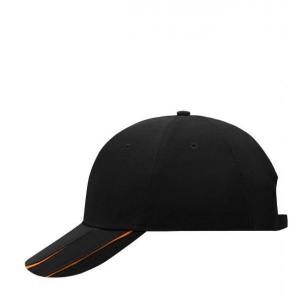

# MB601 6 Panel Groove Cap

## 6 panel cap

6 embroidered ventilation holes
4 dynamic contrasting stripes on the peak
Laminated front panels
Padded satin sweatband
Clip fastener in mat silver with embroidered eyelet
Super heavy brushed cotton