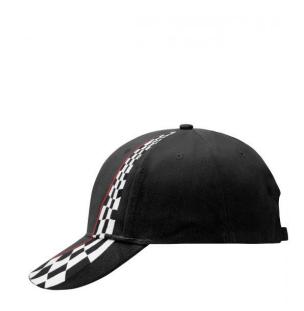

# MB038 Racing Cap

## High-quality 6 panel cap in attractive racing look

6 embroidered ventilation holes With lavish embroidery Laminated front panels Padded satin sweatband Clip fastener with buckle in mat silver and embroidered eyelet

Super heavy brushed cotton

Fabric: Outer fabric: 100% cotton

Country of origin: China

**Customs tariff number** 65050030