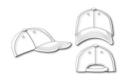

## Features

### 6 Panel

Division of cap into 6 segments. Advantage: One of the most popular cap shapes in Europe

Stand: 29.10.2020 - 14:16:03