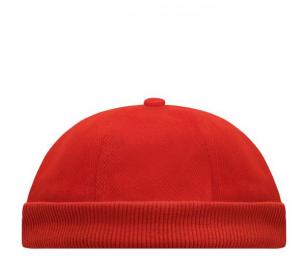

# MB022 6 Panel Chef Cap

# Trendy cap without peak

2 embroidered ventilation holes Knitted brim Padded satin sweatband Hook and loop fastener Super heavy brushed cotton

**Fabric:** Outer fabric: 100% cotton

Country of origin: China