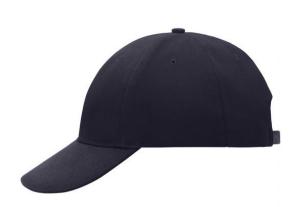

## Classic 6 panel cap with close-fitting front panels

6 embroidered ventilation holes 6 stitching lines on the peak Padded satin sweatband Clip fastener with brass buckle and embroidered eyelet Super heavy brushed cotton