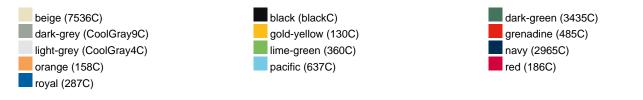

## Available colours

Features

6 Panel

Division of cap into 6 segments. Advantage: One of the most popular cap shapes in Europe

Stand: 29.10.2020 - 14:14:17