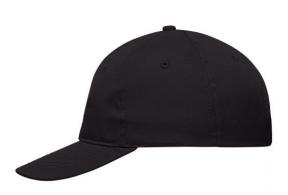

## Classic promo cap with laminated front panels

6 embroidered ventilation holes 6 stitching lines on the peak Cotton sweatband Hook and loop fastener

Fabric: Outer fabric: 100% cotton Country of origin: China

## Available colours

black (blackC) white (white)

navy (296C)

signal-red (186C)

Features

6 Panel

Division of cap into 6 segments. Advantage: One of the most popular cap shapes in Europe

Stand: 29.10.2020 - 14:10:41