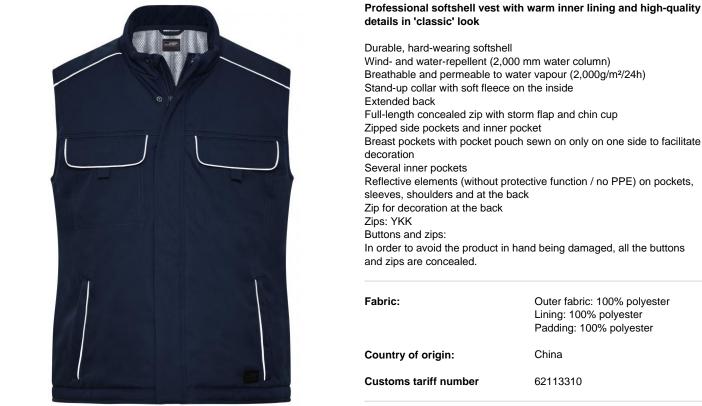

Available colours

| Fabric:               | Outer fabric: 100% polyester<br>Lining: 100% polyester<br>Padding: 100% polyester |  |  |  |  |
|-----------------------|-----------------------------------------------------------------------------------|--|--|--|--|
| Country of origin:    | China                                                                             |  |  |  |  |
| Customs tariff number | 62113310                                                                          |  |  |  |  |

**Care instructions** 



|                                                                             | XS       | S        | м        | L        | XL       | XXL      | 3XL      | 4XL      | 5XL      | 6XL      |
|-------------------------------------------------------------------------