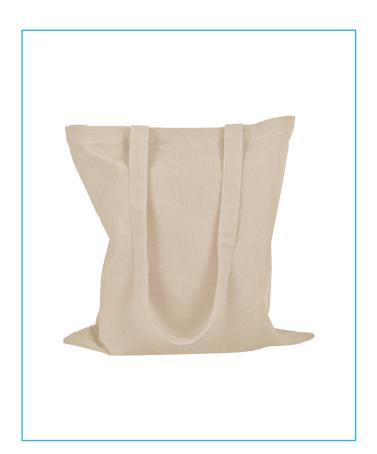

## EveryDay Promo Tote Code: GCF/CF001

Size (cm): 38 x 42 Handle length(cm): 67 Material: 100% cotton GSM: 140

**Export carton (cm):** 46 x 42 x 40 for blank goods only **Packaging unit (pcs.):** 250 for blank goods only

## Available colors:

Red

Black

Graphite Grey

Natural

Navy

High quality bag made of 100% cotton. Perfect as an advertising bag. Practical and useful. Occupies very little space when folded. Thanks to long handles it can be comfortably carried out on the shoulder. With this bag everything seems lighter.