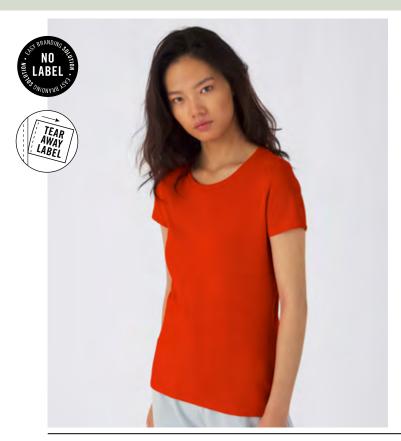

# **B&C INSPIRE PLUS T /WOMEN\_**° TW 049

I'm your favourite heavyweight conscious Organic or Organic In Conversion T-shirt for women. I'm fashionable and made of high quality 100% combed ring-spun OCS certified Organic or Organic In Conversion Cotton. I'm extremely soft and with an unbeatable printability.

#### Cut / Fit

- Stripped back to the essentials, this heavy T-shirt is clean and minimalistic for any occasion
- Comfortable body length construction for a perfect retail look
- Side seams ensure the best fit and a feminine silhouette
- Cut in an easy, medium fit
- Thin collar rib for modern, up to date appearance
- For long-lasting comfort, the back neck is reinforced with a soft self tape
- Minimalist cut and detailing suitable for many uses and any end user requirement

#### Quality / Handfeel

- The B&C Inspire Plus T /women\_° is made of heavy combed Organic or Organic In Conversion soft jersey with a luxurious handfeel and long-wearing comfort
- Extra soft and smooth handfeel thanks to the ring-spun cotton
- Combed yarn ensures finer, smoother, stronger, more compact, more uniform and cleaner fabric
- Comfortable and pleasant to wear thanks to the organic thin yarn and dense fabric construction

#### Printability / Decoration

- Very smooth and even surface allows bright and crisp printing results
- "B&C No Label" system for perfect rebranding
- Tested and approved for all standard printing techniques applicable on cotton
- Folded in box to ease the decoration process
- Tear Away label (made of Recycled paper), with all mandatory information following EU regulation, in side seam