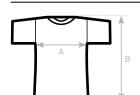

#### SIZES [CM]

| B&C INSPIRE PLUS T /WOMEN_° TW 049         | XS         | S          | М          | L          | XL         | 2XL        | 3XL |
|--------------------------------------------|------------|------------|------------|------------|------------|------------|-----|
| A HALF CHEST B BODY LENGTH FROM NECK POINT | 43,5<br>60 | 46,5<br>62 | 49,5<br>64 | 52,5<br>66 | 55,5<br>68 | 58,5<br>70 | -   |