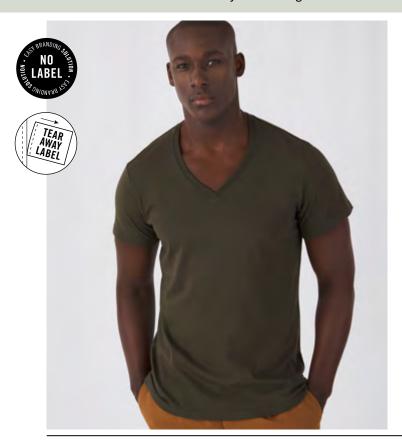

## B&C INSPIRE V T /MEN\_°

TM 044

I'm your favourite V-neck conscious Organic or Organic In Conversion T-shirt.
I'm fashionable and made of high quality 100% combed ring-spun OCS certified Organic or Organic In Conversion Cotton. I'm extremely soft and with an unbeatable printability.
"B&C No Label" solution for easy rebranding.

#### Cut / Fit

- Stripped back to the essentials, this short-sleeved T-shirt is clean and minimalistic for any occasion
- For long-lasting comfort, the neck seams are reinforced with soft binding
- Side seams ensure the best fit and a masculine silhouette
- Cut in an easy, medium fit, it's the kind of tee you'll dress up and down
- Thin medium deep V collar rib for modern, up to date appearance
- For long-lasting comfort, the neck and shoulder seams are reinforced with soft binding
- Minimalist cut and detailing suitable for many uses and any end user requirements

#### Handfeel

- The B&C Inspire V T /men\_° T-shirt is made from combed Organic or Organic In Conversion jersey with a luxurious handfeel and long-lasting comfort
- Extrasoft and smooth handfeel thanks to the ring-spun cotton
- Combed yarn ensures finer, smoother, stronger, more compact, more uniform and cleaner fabric
- Comfortable and snug to wear thanks to the organic thin yarn and dense fabric construction

#### Printability / Decoration

- Very smooth and even surface allows bright and crisp printing results
- "B&C No Label" system for perfect rebranding
- Tested and approved for all standard printing techniques applicable on cotton
- Tear Away label (made of Recycled paper), with all mandatory information following EU regulation, in side seam