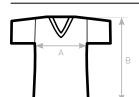

#### SIZES [CM]

|                                             |    |          |          |          |          |          |          | _ |
|---------------------------------------------|----|----------|----------|----------|----------|----------|----------|---|
| B&C INSPIRE V T/MEN_°                       | XS | S        | М        | L        | XL       | 2XL      | 3XL      |   |
| A HALF CHEST  B BODY LENGTH FROM NECK POINT | -  | 47<br>70 | 50<br>72 | 53<br>74 | 56<br>76 | 59<br>78 | 62<br>80 |   |