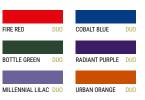

### DUO CONCEPT

HEATHER GREY: 90% PRE-SHRUNK RING-SPUN OCS CERTIFIED ORGANIC OR ORGANIC IN CONVERSION COTTON - 10% VISCOSE