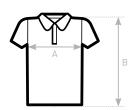

#### SIZES [CM]

| B&C INSPIRE POLO /MEN _°      | XS  | S    | М    | L    | XL   | 2XL  | 3XL  |  |
|-------------------------------|-----|------|------|------|------|------|------|--|
| PM 430                        |     |      |      |      |      |      |      |  |
| A HALF CHEST                  | -   | 49,5 | 52,5 | 55,5 | 58,5 | 61,5 | 64,5 |  |
| B BODY LENGTH FROM NECK POINT | -   | 70   | 72   | 74   | 76   | 78   | 80   |  |
|                               | l . |      |      |      |      |      |      |  |