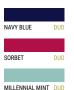

### DUO CONCEPT

HEATHER GREY: 90% PRE-SHRUNK RING-SPUN OCS CERTIFIED ORGANIC OR ORGANIC IN CONVERSION COTTON - 10% VISCOSE