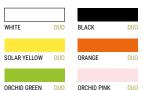

### DUO CONCEPT

HEATHER GREY: 90% PRE-SHRUNK RING-SPUN OCS CERTIFIED ORGANIC OR ORGANIC IN CONVERSION COTTON - 10% VISCOSE

#### Style / Fit

- Styled with the most essential up-to-date details such as a 1X1 rib collar and cuffs, a 2-button placket and self necktape, it creates the perfect blank canvas to portray the message of any brand
- With its contemporary cut, this short-sleeved polo shirt is clean and perfectly suits urban lifestyles
- Side seams ensure the best fit and a masculine silhouette
- Ring-spun fabric ensures a long-lasting garment thanks to a higher resistance
- Same 20 actual updated colours for men and women