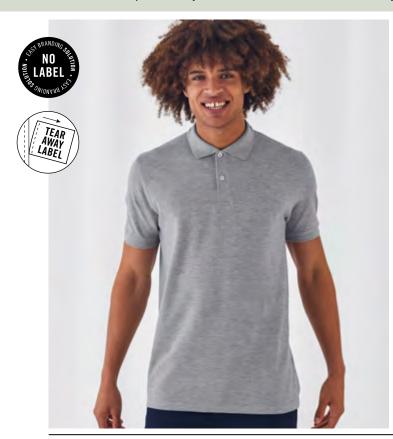

# **B&C INSPIRE POLO /MEN\_°**

PM 430

I'm your favourite conscious Organic or Organic In Conversion short-sleeved polo shirt. I'm fashionable and made of high quality 100% ring-spun certified Organic or Organic In Conversion Cotton. My Organic or Organic In Conversion Piqué ensures an unbeatable printability. "**B&C No Label**" solution for easy rebranding.

#### Style / Fit

- Styled with the most essential up-to-date details such as a 1X1 rib collar and cuffs, a 2-button placket and self necktape, it creates the perfect blank canvas to portray the message of any brand
- With its contemporary cut, this short-sleeved polo shirt is clean and perfectly suits urban lifestyles
- Side seams ensure the best fit and a masculine silhouette
- Ring-spun fabric ensures a long-lasting garment thanks to a higher resistance
- Same 20 actual updated colours for men and women

### Printability / Decoration

- Even surface allows bright and crisp printing results
- "B&C No Label" system for perfect rebranding
- Tested and approved for all standard printing techniques applicable on cotton
- Matching colored buttons providing more flexibility for decoration and printing
- Tear Away label (made of Recycled paper), with all mandatory information following EU regulation, in side seam