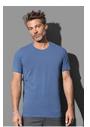

## ST9700 **CLAIRE CREW NECK**

Crew neck T-shirt for women

95% ring-spun combed cotton, 5% elastane single jersey "full feeder" (GYH: 82% cotton, 14% viscose, 4% elastane)

XS-XL | 170 g/m<sup>2</sup> | Body Fit | 24 / carton

- **✓** BODY FIT
- **✓ STRETCHY, COMBED COTTON WITH ELASTANE**
- **✓ NO LABEL IN COLLAR**