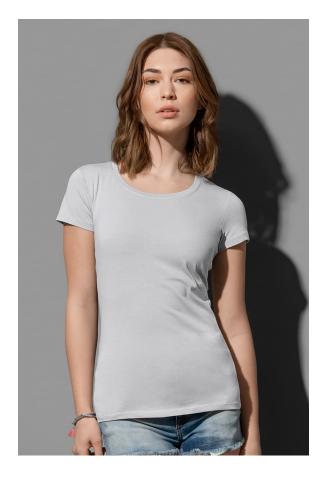

## ST9700 **CLAIRE CREW NECK**

Crew neck T-shirt for women

95% ring-spun combed cotton, 5% elastane single jersey "full feeder" (GYH: 82% cotton, 14% viscose, 4% elastane)

XS-XL | 170 g/m<sup>2</sup> | Body Fit | 24 / carton

- **✓** BODY FIT
- **✓ STRETCHY, COMBED COTTON WITH ELASTANE**
- **✓ NO LABEL IN COLLAR**