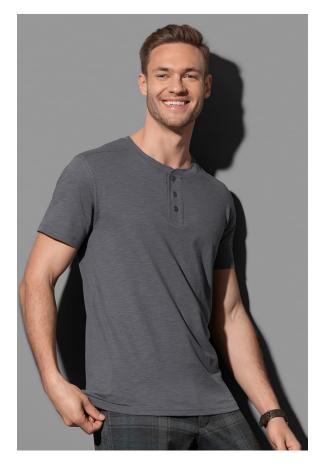

## ST9430 SHAWN HENLEY T-SHIRT

Crew neck T-shirt with buttons for men

100% ring-spun cotton, slub yarn single jersey

S-2XL | 140 g/m<sup>2</sup> | Normal Fit | 24 / carton

- ✓ SLUB YARN FOR A TEXTURISED LOOK
- METAL BUTTONS
- ✓ NO LABEL IN COLLAR

|  | Size        | s    | М    | L  | XL | 2XL  |
|--|-------------|------|------|----|----|------|
|  | Length (cm) | 72,5 | 74,5 | 77 | 79 | 81,5 |
|  | Width (cm)  | 51   | 54   | 57 | 60 | 63   |

The stated sizes above are subject to standard tolerances.