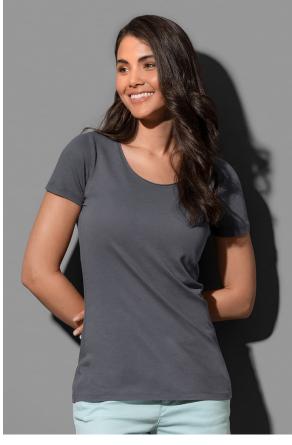

## ST9110 **FINEST COTTON-T**

Crew neck T-shirt for women

100% ring-spun combed cotton single jersey

S-XL | 105 g/m<sup>2</sup> | Body Fit | 24 / carton

- **✔** ROLLED SELF-FABRIC COLLAR
- **✓** FINE, SOFT AND STRETCHY COMBED COTTON
- **✓ NO LABEL IN COLLAR**