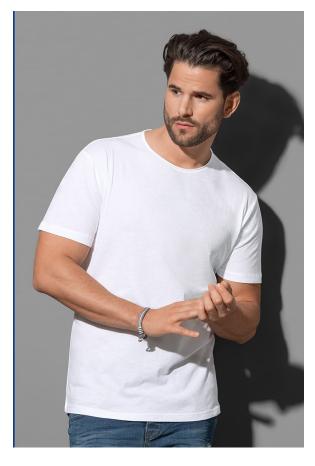

## ST9100 **FINEST COTTON-T**

Crew neck T-shirt for men

100% ring-spun combed cotton single jersey

S-XL | 105 g/m<sup>2</sup> | Normal Fit | 24 / carton

- **✔** ROLLED SELF-FABRIC COLLAR
- **✓** FINE, SOFT AND STRETCHY COMBED COTTON
- **✓ NO LABEL IN COLLAR**