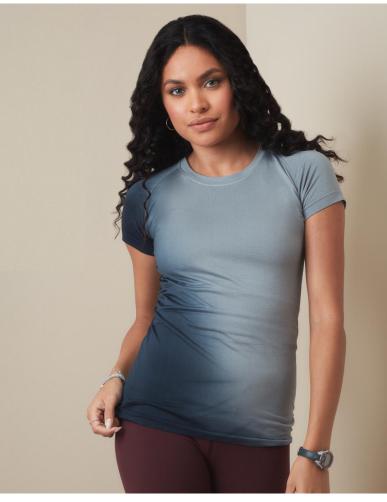

## **SEAMLESS SPORTS-T**

ST8960

Seamless Sports-T for ultimate comfort without itchy side-seams, finished with tone-on-tone necktape, a woven size label in the neckline and a tear-away care label in the bottom hem.

### XS-XL | 180G/M<sup>2</sup> | FITTED FIT | WOMEN

- Fitted
- 100% nylon multifilament, single jersey
- premium woven size label in neckline
- smooth and sleek fabric
- tear-away care label in bottom hem
- Woven Size Label in Neckline; Tear-away Care Label in Bottom Hem
- nylon multifilament
- self-fabric collar
- fast-drying
- raglan sleeves