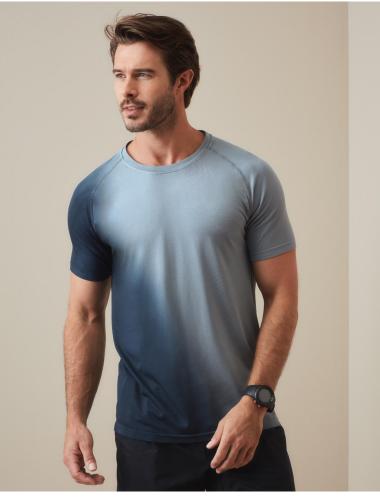

## **SEAMLESS SPORTS-T**

ST8860

Seamless Sports-T for ultimate comfort without itchy side-seams, finished with tone-on-tone necktape, a woven size label in the neckline and a tear-away care label in the bottom hem

### S-XXL | 180G/M<sup>2</sup> | FITTED FIT | MEN

- 100% nylon multifilament, single jersey
- premium woven size label in neckline
- smooth and sleek fabric
- tear-away care label in bottom hem
- Woven Size Label in Neckline; Tear-away Care Label in Bottom Hem
- nylon multifilament
- self-fabric collar
- fast-drying
- raglan sleeves
- tone-on-tone neck tape