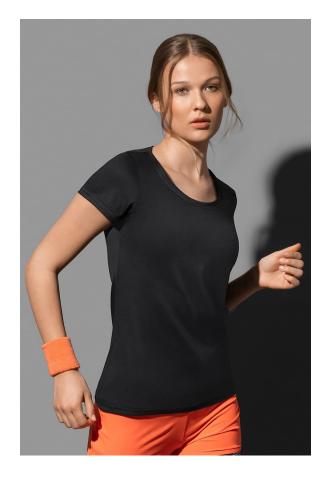

## ST8700 **COTTON TOUCH**

Crew neck T-shirt for women

100% ACTIVE-DRY° polyester single jersey "cotton touch"

S-XL | 160 g/m<sup>2</sup> | Normal Fit | 24 / carton

- **✔** FINE AND SMOOTH FABRIC THAT FEELS LIKE REAL COTTON
- ✓ MOISTURE-WICKING AND BREATHABLE
- **✓ NO LABEL IN COLLAR**