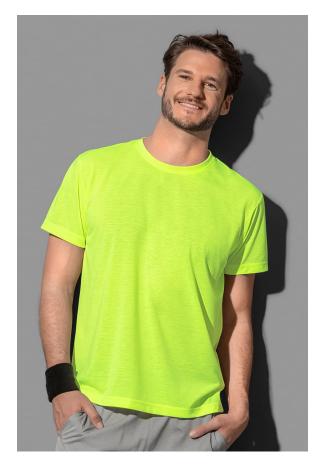

## ST8600 COTTON TOUCH

Crew neck T-shirt for men

100% ACTIVE-DRY° polyester single jersey "cotton touch"

S-2XL | 160 g/m<sup>2</sup> | Normal Fit | 24 / carton

- ✓ FINE AND SMOOTH FABRIC THAT FEELS LIKE REAL COTTON
- MOISTURE-WICKING AND BREATHABLE
- ✓ NO LABEL IN COLLAR