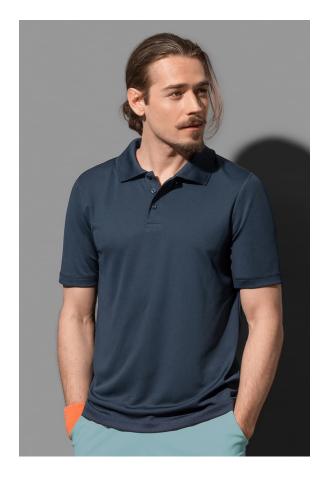

## ST8450 **ACTIVE 140 POLO**

Short sleeve polo shirt for men

100% ACTIVE-DRY° polyester bird-eyelet mesh

S-2XL | 140 g/m<sup>2</sup> | Normal Fit | 24 / carton

- **✓** GREAT MOISTURE-CONTROL
- ✓ LIGHT AND STRETCHY MESH FABRIC
- **✔** RIB COLLAR
- **✓ NO LABEL IN COLLAR**