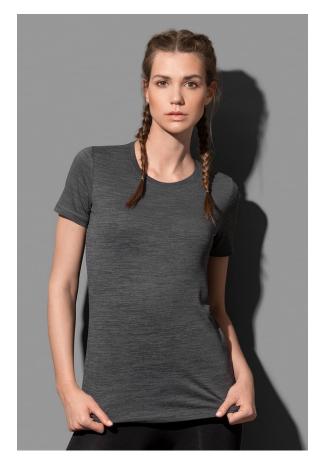

## ST8120 **INTENSE TECH**

Crew neck T-shirt for women

100% ACTIVE-DRY° polyester jacquard

S-XL | 140 g/m<sup>2</sup> | Body Fit | 48 / carton

- ✓ BREATHABLE AND QUICK-DRYING
- ✓ HEATHERED LOOK
- ✓ NO LABEL IN COLLAR