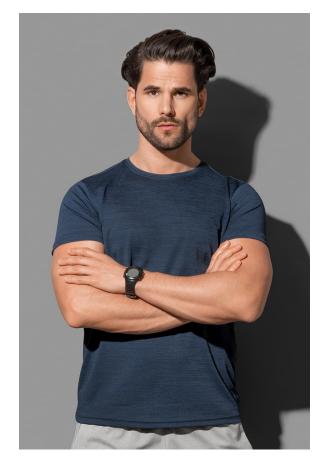

## ST8020 **INTENSE TECH**

Crew neck T-shirt for men

100% ACTIVE-DRY° polyester jacquard

S-2XL | 140 g/m<sup>2</sup> | Body Fit | 48 / carton

- **✔** BREATHABLE AND QUICK-DRYING
- ✓ HEATHERED LOOK
- **✓ NO LABEL IN COLLAR**