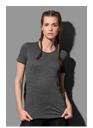

## ST8020 **INTENSE TECH**

Crew neck T-shirt for men

100% ACTIVE-DRY° polyester jacquard

S-2XL | 140 g/m<sup>2</sup> | Body Fit | 48 / carton

- **✔** BREATHABLE AND QUICK-DRYING
- ✓ HEATHERED LOOK
- **✓ NO LABEL IN COLLAR**

Printing and embroidery options

Plastisol screen printing • Transfer

The equipment used, printing materials and parameters can influence the result in different ways. Therefore, we recommend a preliminary test with the corresponding article for all printing or embroidery processes.









| Size        | S  | M  | L  | XL | 2XL |
|-------------|----|----|----|----|-----|
| Length (cm) | 69 | 71 | 73 | 75 | 77  |
| Width (cm)  | 47 | 50 | 53 | 56 | 59  |

The stated sizes above are subject to standard tolerances.

## Counterparts:



ST8120 Intense Tech