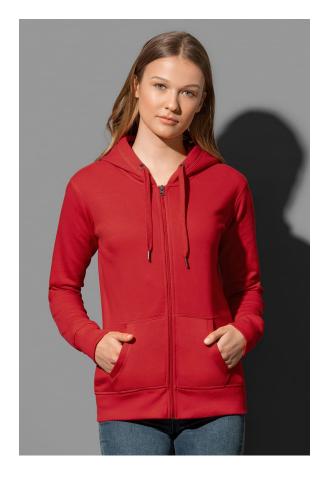

## ST5710 SWEAT JACKET SELECT

Hooded sweatjacket for women

80% ring-spun cotton, 20% polyester (GYH: 70% cotton, 30% polyester)

S-XL | 280 g/m<sup>2</sup> | Normal Fit | 24 / carton

- **✓** 100% COTTON SURFACE
- **✔** BRUSHED INSIDE
- ✓ MODERN DESIGN WITH ZIPPER AND METAL PULLER
- **✓** SOFT COTTON-BLEND
- **✓ NO LABEL IN COLLAR**