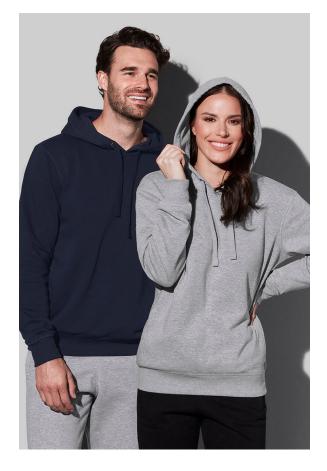

## ST5630 **RECYCLED SWEAT HOODIE**

Hooded sweatshirt for men and women

80% cotton, 20% recycled polyester ring-spun, multifilament 3-thread-fleece (GYH: 70% cotton, 30% recycled polyester)

XS-3XL | 280 g/m<sup>2</sup> | Regular | 24 / carton

- **✓** 100% COTTON SURFACE
- **✔** ECO-FRIENDLY MATERIAL MADE FROM 6 RECYCLED PLASTIC
- ✓ BRUSHED INSIDE
- **✔** FRONT SURFACE FULLY PRINTABLE DESPITE SIDE POCKETS
- **✓ UNISEX STYLE GREAT FIT FOR MEN & WOMEN**
- **✔** NO LABEL IN COLLAR, TEAR-AWAY LABEL IN SIDE SEAM