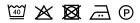

## XS-XXL | 280G/M<sup>2</sup> | REGULAR FIT | WOMEN

- 100% polyester multifilament; knit fleece with anti-pilling treatment
- elastic binding at hem, hood and sleeve openings
- excellent heat insulation
- warm, stretchy and durable fabric with a sophisticated knit look
- Woven Size Label in Neckline; Tear-away Care Label in Side Seam
- half-moon in centre back for customisation
- 3-piece-hood with centre strip for a great fit
- hidden zippers
- 2 side pockets with zippers
- high-quality SBS zippers