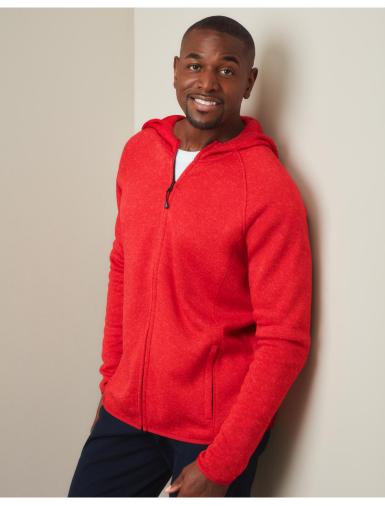

### LUX HOODED KNITFLEECE JACKET60

New in our Lux Line: warm and stretchy hooded knit fleece jacket with high quality hidden sbs zippers, a 3-piece-hood and elastic bindings for a perfect fit.

## S-3XL | 280G/M<sup>2</sup> | REGULAR FIT | MEN

- 100% polyester multifilament; knit fleece with anti-pilling treatment
- elastic binding at hem, hood and sleeve openings
- excellent heat insulation
- warm, stretchy and durable fabric with a sophisticated knit
- Woven Size Label in Neckline; Tear-away Care Label in Side Seam
- half-moon in centre back for customisation
- 3-piece-hood with centre strip for a great fit
- hidden zippers
- 2 side pockets with zippers
- high-quality SBS zippers