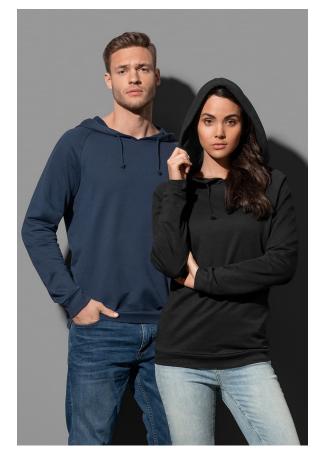

## ST4200 SWEAT HOODIE LIGHT

Hooded sweatshirt for men and women

100% ring-spun cotton

XS-4XL | 190 g/m<sup>2</sup> | Normal Fit | 24 / carton

- ✓ UNISEX STYLE GREAT FIT FOR MEN & WOMEN
- ✓ BRUSHED INSIDE
- ✓ LIGHTWEIGHT RING-SPUN COTTON
- ✓ NO LABEL IN COLLAR