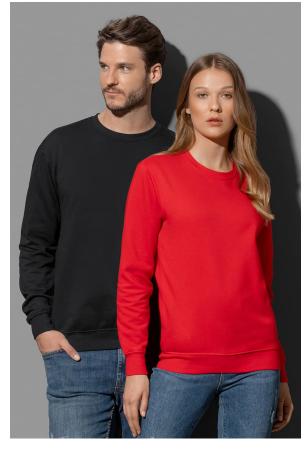

## ST4000 **SWEATSHIRT CLASSIC**

Sweatshirt for men and women

80% ring-spun cotton, 20% polyester (GYH: 70% cotton, 20% polyester, 10% viscose)

XS-3XL | 280 g/m<sup>2</sup> | Normal Fit | 36 / carton (XS: 24; 3XL: 24)

- ✓ UNISEX STYLE GREAT FIT FOR MEN & WOMEN
- **✓** 100% COTTON SURFACE
- **✔** BRUSHED INSIDE
- **✓ DURABLE COTTON-BLEND**

Printing and embroidery options

Direct printing (DTG/DTF) • Water-based screen printing • Plastisol screen printing • Discharge • Transfer • Embroidery finishing