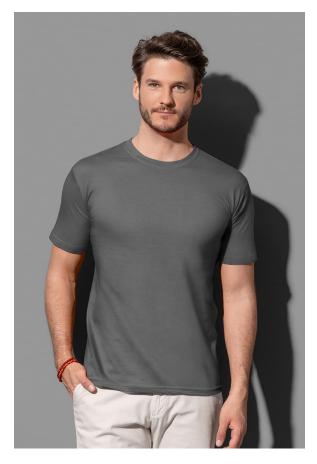

## ST2010 **CLASSIC-T FITTED**

Crew neck T-shirt for men

100% ring-spun cotton single jersey (GYH: 85% cotton, 15% viscose)

S-2XL | 155 g/m<sup>2</sup> | Body Fit | 96 / carton

- **✓ CLASSIC BESTSELLER**
- **✔** BODY-FIT SHAPE
- **✔** HIGH-QUALITY RING-SPUN COTTON