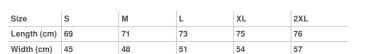

## ST2010 **CLASSIC-T FITTED**

Crew neck T-shirt for men

100% ring-spun cotton single jersey (GYH: 85% cotton, 15% viscose)

S-2XL | 155 g/m<sup>2</sup> | Body Fit | 96 / carton

- **✓ CLASSIC BESTSELLER**
- **✔** BODY-FIT SHAPE
- **✔** HIGH-QUALITY RING-SPUN COTTON