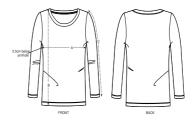

### **MEDIUM FIT**

|--|

## Size guide

|   | SIZES         | XS   | S    | М    | L    | XL   |
|---|---------------|------|------|------|------|------|
| Α | Half Chest    | 42   | 44.5 | 47.5 | 50.5 | 53.5 |
| В | Body Length   | 62   | 64   | 66   | 68   | 69   |
| С | Sleeve Length | 60.5 | 61.5 | 62.5 | 63.5 | 64   |