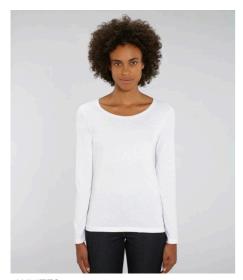

# **STELLA SINGER**

#### STTW021

# The iconic women's long sleeve t-shirt

Single Jersey 100% Organic ring-spun combed cotton 120 GSM

- Set-in sleeve
- Self fabric at neck collar
- Inside back neck tape in self fabric
- Sleeve hem and bottom hem with narrow double topstitch

### **MEDIUM FIT**

|--|