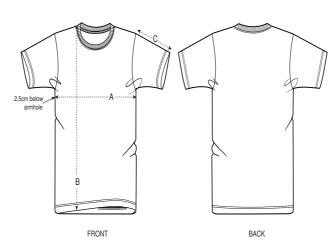

### Colors

Size Guide

|   | Sizes         | XXS  | XS   | S    | м    | L    | XL   | XXL  | 3XL  |
|---|---------------|------|------|------|------|------|------|------|------|
| А | Half Chest    | 45   | 48.5 | 51.5 | 53.5 | 56.5 | 59.5 | 62.5 | 65.5 |
| В | Body Length   | 64   | 66   | 70   | 72   | 74   | 76   | 78   | 80   |
| С | Sleeve Length | 20.5 | 21.5 | 23   | 23   | 23.5 | 24   | 24   | 24.5 |