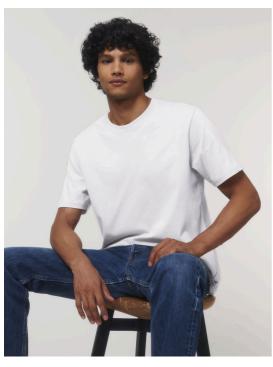

## s7anley/s7ella





WEA



## The unisex heavy t-shirt

#### Medium Fit

XXS 3XL

## 220 GSM

#### Details

- Set-in sleeve
- 1x1 rib at neck collar with twin needle topstitch
- Inside herringbone back neck tape
- Sleeve hem and bottom hem with wide double topstitch

#### Composition

Shell - Single Jersey 100% Cotton - Organic Ring Spun Combed - 220 GSM Fabric washed

#### Care

Wash similar colours together, do not iron on print, wash and iron inside out.

WXX22

### Country of origin

Weaving : Bangladesh Dyeing : Bangladesh Assembly : Bangladesh

# s7anley/s7ella

### Whites



### Colors



Size Guide



|   | Sizes         | XXS  | XS   | S    | м    | L    | XL   | XXL  | 3XL  |
|---|---------------|------|------|------|------|------|------|------|------|
| А | Half Chest    | 45   | 48.5 | 51.5 |