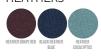

#### COLORS





#### **ESSENTIAL HEATHERS**



# **SPECIAL** HEATHERS



\*Size available on limited number of colours

Please check our webshop for latest information

# WOMEN HOODIE SWEATSHIRTS **STELLA TRIGGER**



#### STSW148

#### The iconic women's hoodie sweatshirt

Terry Sweatshirt 85% Organic ring-spun combed cotton, 15% Recycled polyester 350 GSM

- Raglan sleeve
- Double layered hood in self fabric
- Round drawcords in matching body colour with metal tipping
- Stitched buttonhole eyelets
- Inside herringbone back neck tape
- Self fabric half moon at back neck
- Single needle topstitch at neckline
- 1x1 rib at sleeve hem and bottom hem with twin needle topstitch
- Kangaroo pocket with wide double topstitch
- CERTIFICATION/STOCK: Based on stock levels, majority is GOTS certified, but few quantities in heather colours are still OCS BLENDED. Please co