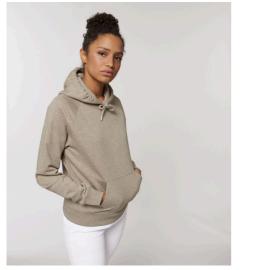

# WOMEN HOODIE SWEATSHIRTS **STELLA TRIGGER**

#### STSW148

#### The iconic women's hoodie sweatshirt

Terry Sweatshirt 85% Organic ring-spun combed cotton, 15% Recycled polyester 350 GSM

- Raglan sleeve
- Double layered hood in self fabric
- Round drawcords in matching body colour with metal tipping
- Stitched buttonhole eyelets
- Inside herringbone back neck tape
- Self fabric half moon at back neck
- Single needle topstitch at neckline
- 1x1 rib at sleeve hem and bottom hem with twin needle topstitch
- Kangaroo pocket with wide double topstitch
- CERTIFICATION/STOCK: Based on stock levels, majority is GOTS certified, but few quantities in heather colours are still OCS BLENDED. Please contact customer service for more information.

### MEDIUM FIT