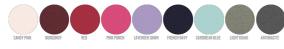

#### COLORS





#### **ESSENTIAL HEATHERS**



# **SPECIAL** HEATHERS



\*Size available on limited number of colours

Please check our webshop for latest information

# WOMEN HOODIE SWEATSHIRTS **STELLA TRIGGER**



#### STSW148

#### The iconic women's hoodie sweatshirt

Terry Sweatshirt 85% Organic ring-spun combed cotton, 15% Recycled polyester 350 GSM

- Raglan sleeve
- Double layered hood in self fabric
- Round drawcords in matching body colour with metal tipping
- Stitched buttonhole eyelets
- Inside herringbone back neck tape
- Self fabric half moon at back neck
- Single needle topstitch at neckline
- 1x1 rib at sleeve hem and bottom hem with twin needle topstitch
- Kangaroo pocket with wide double topstitch
- CERTIFICATION/STOCK: Based on stock levels, majority is GOTS certified, but few qua