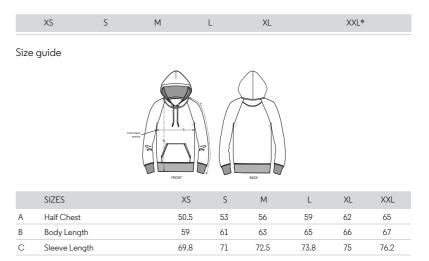

### MEDIUM FIT

#### Combo options

**Printing Specifications** 

Fits all kinds of print techniques. Please download our printing guide for details.

Wash similar colours together, do not iron on print, wash and iron inside out. MX A A A