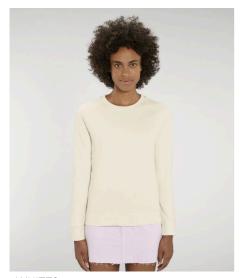

# **STELLA TRIPSTER**

## The iconic women's crew neck sweatshirt

Terry Sweatshirt 85% Organic ring-spun combed cotton, 15% Recycled polyester 350 GSM

- Raglan sleeve
- 1x1 rib at neck collar, sleeve hem and bottom hem
- Inside herringbone back neck tape
- Self fabric half moon at back neck
- Single needle topstitch at neck collar
- Sleeve hem and bottom hem with twin needle topstitch