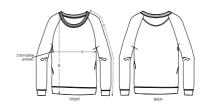

# **STELLA TRIPSTER**

## The iconic women's crew neck sweatshirt

Terry Sweatshirt 85% Organic ring-spun combed cotton, 15% Recycled polyester 350 GSM

- Raglan sleeve
- 1x1 rib at neck collar, sleeve hem and bottom hem
- Inside herringbone back neck tape
- Self fabric half moon at back neck
- Single needle topstitch at neck collar
- Sleeve hem and bottom hem with twin needle topstitch

## Size guide

|   | SIZES         | XS   | S  | М    | L    | XL | XXL  |
|---|---------------|------|----|------|------|----|------|
| Α | Half Chest    | 47.5 | 50 | 53   | 56   | 59 | 62   |
| В | Body Length   | 61   | 63 | 65   | 67   | 68 | 69   |
| С | Sleeve Length | 69   | 71 | 72.5 | 73.8 | 75 | 76.2 |