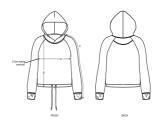

# The women's cropped hoodie sweatshirt

Brushed Sweatshirt 85% Organic ring-spun combed cotton, 15% Recycled polyester 300 GSM

- Raglan sleeve
- Lined hood in single jersey
- Inside herringbone back neck tape
- Self fabric half moon at back neck
- Single needle topstitch at neckline and bottom hem
- 1x1 rib at sleeve hem with twin needle topstitch
- Round drawcords at bottom hem in matching body colour with metal tipping
- Metal eyelets

### **MEDIUM FIT**

| XS | S | М | L | XL |
|----|---|---|---|----|
|----|---|---|---|----|