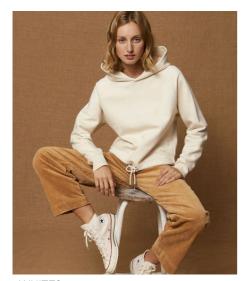

## WOMEN HOODIE SWEATSHIRTS

## STELLA BOWER

#### STSW132

# The women's cropped hoodie sweatshirt

Brushed Sweatshirt 85% Organic ring-spun combed cotton, 15% Recycled polyester 300 GSM

- Raglan sleeve
- Lined hood in single jersey
- Inside herringbone back neck tape
- Self fabric half moon at back neck
- Single needle topstitch at neckline and bottom hem
- 1x1 rib at sleeve hem with twin needle topstitch
- Round drawcords at bottom hem in matching body colour with metal tipping
- Metal eyelets