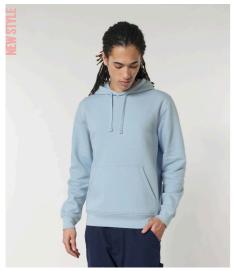

# STSU168-DRUMMER 2.0

## The essential unisex hoodie sweatshirt

#### Medium Fit

- Set-in sleeve
- Self fabric lined hood
- Flat drawcords in matching body colour
- Stitched buttonhole eyelets
- Inside herringbone back neck tape
- Self fabric half moon at back neck
- $\bullet \ \ 1x1$  rib at sleeve hem and bottom hem
- Flatlock topstitch on all seams
- Kangaroo pocket with flatlock topstitch