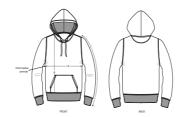

# STSU168-DRUMMER 2.0

## The essential unisex hoodie sweatshirt

#### Medium Fit

- Set-in sleeve
- Self fabric lined hood
- Flat drawcords in matching body colour
- Stitched buttonhole eyelets
- Inside herringbone back neck tape
- Self fabric half moon at back neck
- $\bullet \ \ 1x1$  rib at sleeve hem and bottom hem
- Flatlock topstitch on all seams
- Kangaroo pocket with flatlock topstitch