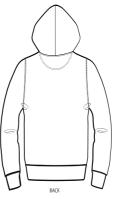

#### Details

- Set-in sleeve
- Double layered hood in self fabric
- Round drawcords in matching body colour with closed metal tipping
- Metal eyelets
- Inside herringbone back neck tape
- Self fabric half moon at back neck
- 1x1 rib at sleeve hem and bottom hem
- Armhole, sleeve hem and bottom hem with twin needle topstitch
- Kangaroo pocket at front

## Size Guide

|   | Sizes         | XXS  | XS   | S    | М  | L    | XL | XXL  | 3XL |
|---|---------------|------|------|------|----|------|----|------|-----|
| Α | Half Chest    | 46   | 49   | 52   | 55 | 58   | 61 | 64   | 67  |
| В | Body Length   | 60.5 | 62.5 | 68   | 72 | 74   | 76 | 78   | 80  |
| С | Sleeve Length | 57   | 59   | 62.5 | 65 | 68.5 | 69 | 69.5 | 70  |