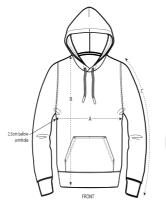

#### Details

- Set-in sleeve
- Double layered hood in self fabric
- Round drawcords in matching body colour with closed metal tipping
- Metal eyelets
- Inside herringbone back neck tape
- Self fabric half moon at back neck
- 1x1 rib at sleeve hem and bottom hem
- Armhole, sleeve hem and bottom hem with twin needle topstitch
- Kangaroo pocket at front

## Size Guide

|   | Sizes         | XXS  | XS   | S    | М  | L    | XL | XXL  | 3XL |
|---|---------------|------|------|------|----|------|----|------|-----|
| Α | Half Chest    | 46   | 49   | 52   | 55 | 58   | 61 | 64   | 67  |
| В | Body Length   | 60.5 | 62.5 | 68   | 72 | 74   | 76 | 78   | 80  |
| С | Sleeve Length | 57   | 59   | 62.5 | 65 | 68.5 | 69 | 69.5 | 70  |