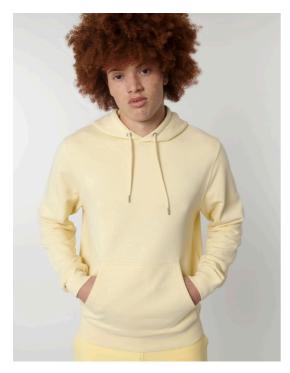

# The iconic mid-light unisex medium fit hoodie sweatshirt

Medium Fit XXS 3XL

#### Details

- Set-in sleeve
- Double layered hood in self fabric
- Round drawcords in matching body colour with closed metal tipping
- Metal eyelets
- Inside herringbone back neck tape
- Self fabric half moon at back neck
- 1x1 rib at sleeve hem and bottom hem
- Armhole, sleeve hem and bottom hem with twin needle topstitch
- Kangaroo pocket at front

### Composition

Shell - French Terry 85% Cotton - Organic Ring Spun Combed , 15% Polyester - Recycled - 300 GSM Fabric washed , Light sueded