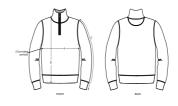

# The men's quarter zip sweatshirt

Brushed Sweatshirt 85% Organic ring-spun combed cotton, 15% Recycled polyester 300 GSM

- Set-in sleeve
- Neck collar in self fabric
- Inside herringbone back neck tape
- Self fabric half moon at back neck
- Quarter zip at center front with inside facing
- 1x1 rib at sleeve hem and bottom hem
- Armhole, sleeve hem and bottom hem with twin needle topstitch