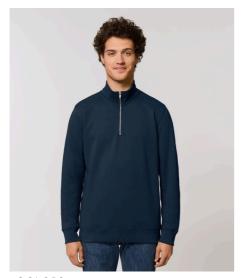

# **STANLEY TRUCKER**

### STSM611

# The men's quarter zip sweatshirt

Brushed Sweatshirt 85% Organic ring-spun combed cotton, 15% Recycled polyester 300 GSM

- Set-in sleeve
- Neck collar in self fabric
- Inside herringbone back neck tape
- Self fabric half moon at back neck
- Quarter zip at center front with inside facing
- 1x1 rib at sleeve hem and bottom hem
- Armhole, sleeve hem and bottom hem with twin needle topstitch